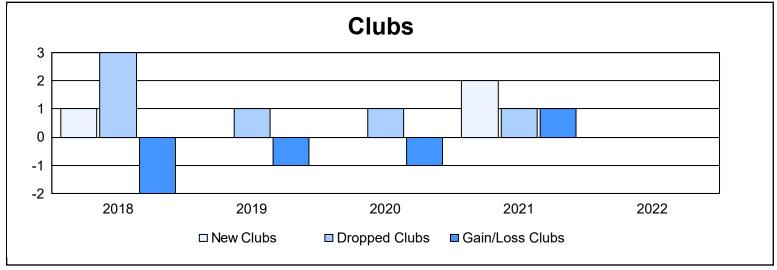

District 27 B2 As of June 2022 Cumulative

| Year      | New<br>Clubs | Dropped<br>Clubs | Gain/<br>Loss<br>Clubs | New<br>Members | Charter<br>Members | Reinstate<br>Members | Transfer<br>Members | Total<br>Member<br>Added | Total<br>Members<br>Dropped | Gain/<br>Loss<br>Members |
|-----------|--------------|------------------|------------------------|----------------|--------------------|----------------------|---------------------|--------------------------|-----------------------------|--------------------------|
| 2017-2018 | 1            | 3                | -2                     | 185            | 28                 | 7                    | 9                   | 229                      | 243                         | -14                      |
| 2018-2019 | 0            | 1                | -1                     | 115            | 1                  | 5                    | 7                   | 128                      | 184                         | -56                      |
| 2019-2020 | 0            | 1                | -1                     | 151            | 0                  | 2                    | 16                  | 169                      | 212                         | -43                      |
| 2020-2021 | 2            | 1                | 1                      | 141            | 81                 | 4                    | 3                   | 229                      | 225                         | 4                        |
| 2021-2022 | 0            | 0                | 0                      | 158            | 0                  | 8                    | 9                   | 175                      | 201                         | -26                      |
| Average   | 1            | 1                | -1                     | 150            | 22                 | 5                    | 9                   | 186                      | 213                         | -27                      |