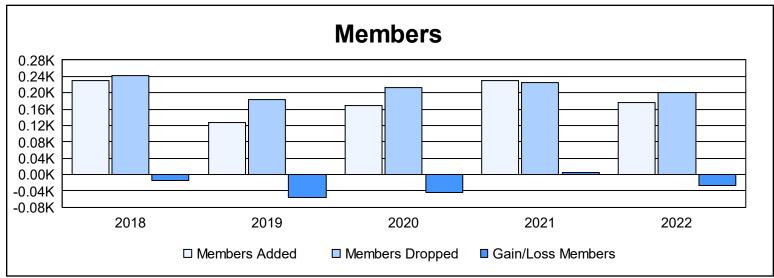

District 27 B2 As of June 2022 Cumulative

| Year      | New<br>Clubs | Dropped<br>Clubs | Gain/<br>Loss<br>Clubs | New<br>Members | Charter<br>Members | Reinstate<br>Members | Transfer<br>Members | Total<br>Member<br>Added | Total<br>Members<br>Dropped | Gain/<br>Loss<br>Members |
|-----------|--------------|------------------|------------------------|----------------|--------------------|----------------------|---------------------|--------------------------|-----------------------------|--------------------------|
| 2017-2018 | 1            | 3                | -2                     | 185            | 28                 | 7                    | 9                   | 229                      | 243                         | -14                      |
| 2018-2019 | 0            | 1                | -1                     | 115            | 1                  | 5                    | 7                   | 128                      | 184                         | -56                      |
| 2019-2020 | 0            | 1                | -1                     | 151            | 0                  | 2                    | 16                  | 169                      | 212                         | -43                      |
| 2020-2021 | 2            | 1                | 1                      | 141            | 81                 | 4                    | 3                   | 229                      | 225                         | 4                        |
| 2021-2022 | 0            | 0                | 0                      | 158            | 0                  | 8                    | 9                   | 175                      | 201                         | -26                      |
| Average   | 1            | 1                | -1                     | 150            | 22                 | 5                    | 9                   | 186                      | 213                         | -27                      |